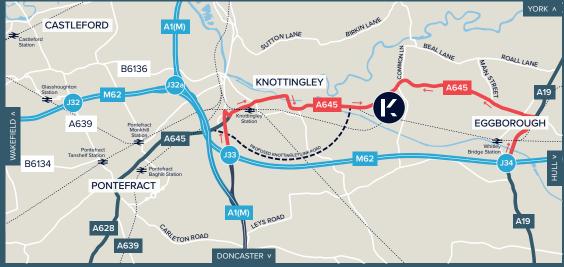

Knottingley rail station is just 2.5 miles away and estate adjacent bus stops offer direct links to local services.