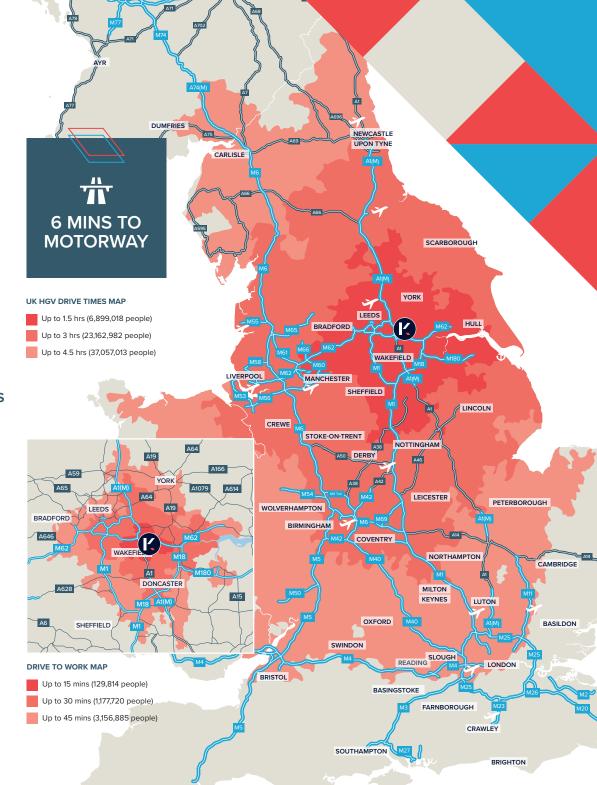

#### Konect62 is perfectly situated to accommodate local, regional, and national distribution.

From London and Bristol in the south to the Scottish borders, over 37 million UK consumers are obtainable within 4.5 hours by HGV. Bridging the last mile to the urban markets and industrial base of Yorkshire, 3.2 million consumers live within 45 minutes from Konect62.

The major air freight hubs at East Midlands and Heathrow airports, as well as the seaports of Hull/Immingham, Liverpool, Teesport and Bristol, are all accessible by a single HGV trip and open to international markets.

### 37 million

consumers with 4.5 hours by H

|     | 3.2 m    |
|-----|----------|
| hin | consume  |
| GV  | 45 minut |

| Key Locations   | Miles | Hr:Min |
|-----------------|-------|--------|
| M62 J34         | 3     | 0:06   |
| M62 J32 - A1(M) | 9     | 0:13   |
| M1 J47          | 15    | 0:22   |
| Leeds           | 22    | 0:32   |
| York            | 23    | 0:35   |
| Manchester      | 59    | 1:27   |
| Newcastle       | 105   | 2:37   |
| Birmingham      | 111   | 2:46   |
| London          | 180   | 4:30   |
| Airports        | Miles | Hr∙Min |

| Airports                 | Miles | Hr:Min |
|--------------------------|-------|--------|
| Leeds International      | 30    | 0:45   |
| Manchester International | 70    | 1:44   |
| East Midlands            | 73    | 1:49   |

#### **85** minutes from Port of Immingham

| Rail Ports                  | Miles    | Hr:Min       |
|-----------------------------|----------|--------------|
| Konect (TBA)                | 0.25     | 0:01         |
| Maritime Wakefield          | 11       | 0:16         |
| iPort Doncaster             | 24       | 0:35         |
| Sea Ports                   | Miles    | Hr:Min       |
|                             |          |              |
| Hull/Immingham              | 57       | 1:25         |
| Hull/Immingham<br>Liverpool | 57<br>94 | 1:25<br>2:21 |
|                             |          |              |

Source: drivetimemaps.co.uk