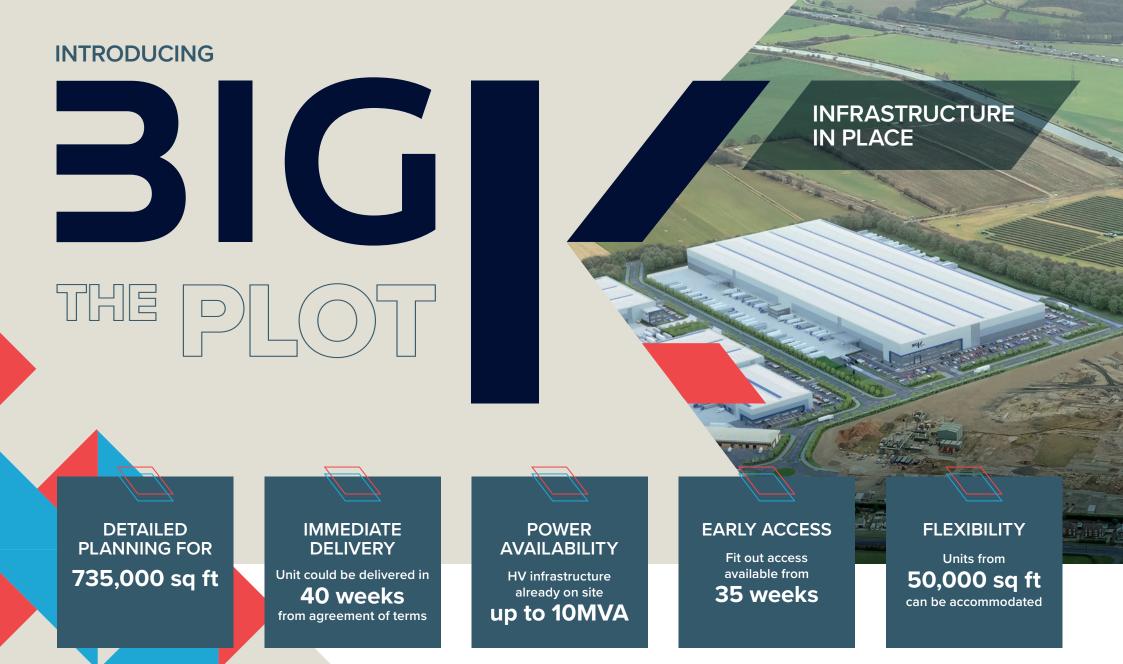

# KONECT62 BIG

3 miles and 5 minutes from M62 Deliverable in 40 weeks from agreement of terms INFRASTRUCTURE, UTILITIES AND PLANNING IN PLACE

# 30 acre serviced plot AVAILABLE NOW

Konect62 Distribution Park WF11 8DS J33 & J34 M62

konect62.com

HENDERSON — PARK — Development Manager: **STOFORD** 

See the progress at konect62.com/big-k