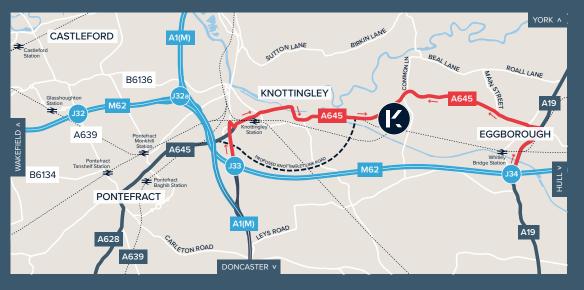

## IONECT62 BIGIA

3 miles and 5 minutes from M62 Deliverable in 40 weeks from agreement of terms INFRASTRUCTURE, UTILITIES AND PLANNING IN PLACE

30 acre serviced plot AVAILABLE NOW

Konect62 Distribution Park WF11 8DS J33 & J34 M62

Knottingley rail station is just 2.5 miles away and estate adjacent bus stops offer direct links to local services.

| 37 million       |
|------------------|
| consumers within |
| 4.5 hours by HGV |

**Leeds International** 