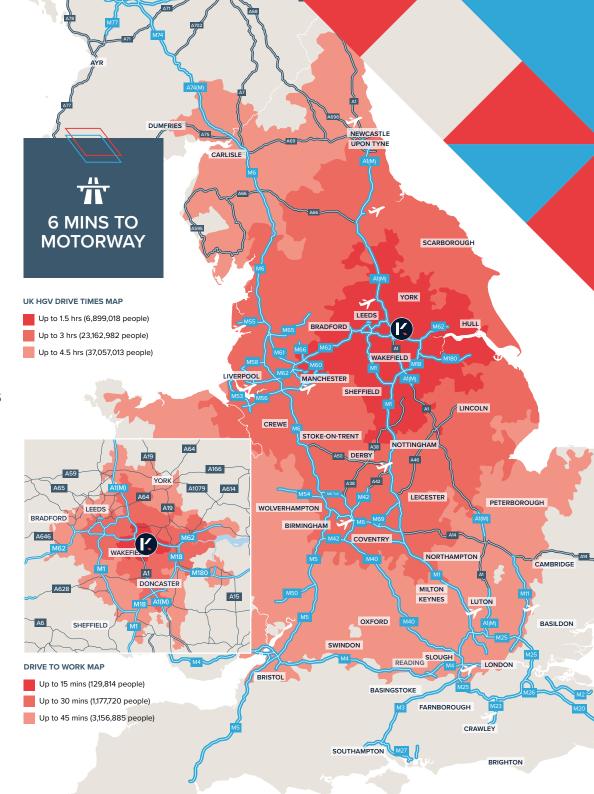

## **Direct** market access

Konect62 is perfectly situated to accommodate local, regional, and national distribution.

From London and Bristol in the south to the Scottish borders, over 37 million UK consumers are obtainable within 4.5 hours by HGV. Bridging the last mile to the urban markets and industrial base of Yorkshire, 3.2 million consumers live within 45 minutes from Konect62.

The major air freight hubs at East Midlands and Heathrow airports, as well as the seaports of Hull/Immingham, Liverpool, Teesport and Bristol, are all accessible by a single HGV trip and open to international markets.

Knottingley rail station is just 2.5 miles away and estate adjacent bus stops offer direct links to local services.

| 37 million       |
|------------------|
| consumers within |
| 4.5 hours by HGV |

**Leeds International** 

**East Midlands** 

**Manchester International** 

3.2 million consumers within 45 minutes by van

0:45

1:44

1:49

30

70

73

| 32 minutes  |
|-------------|
| from Leeds  |
| via the M62 |

Rail Ports

Konect (TBA)

85 minutes from Port of Immingham

Miles

0.25

Hr:Min

0:01

| Key Locations   | Miles | Hr:Min |
|-----------------|-------|--------|
| M62 J34         | 3     | 0:06   |
| M62 J32 - A1(M) | 9     | 0:13   |
| M1 J47          | 15    | 0:22   |
| Leeds           | 22    | 0:32   |
| York            | 23    | 0:35   |
| Manchester      | 59    | 1:27   |
| Newcastle       | 105   | 2:37   |
| Birmingham      | 111   | 2:46   |
| London          | 180   | 4:30   |
| Airports        | Miles | Hr:Min |

| Maritime Wakefield | 11    | 0:16   |
|--------------------|-------|--------|
| iPort Doncaster    | 24    | 0:35   |
| Sea Ports          | Miles | Hr:Min |
| Hull/Immingham     | 57    | 1:25   |
| Liverpool          | 94    | 2:21   |
| Teesport           | 78    | 1:57   |
| Bristol            | 198   | 4:57   |
|                    |       |        |

Source: drivetimemaps.co.uk