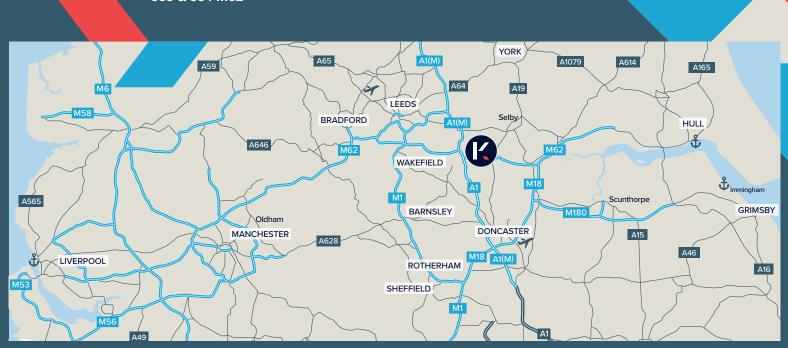

Konect62 Distribution Park WF11 8DS J33 & J34 M62

konect62.com

Located on the crucial axis of the M62 and A1(M) motorways, K161 is strategically positioned to address local, regional and country-wide markets.

Nearly 3.2 million consumers live within 45 minutes from K161 by van, while 37 million people fall within a single 4.5 hour journey.

K161 is also ideally situated to address international markets, with a number of sea ports and the main UK air freight hubs all accessible within 4.5 hours.