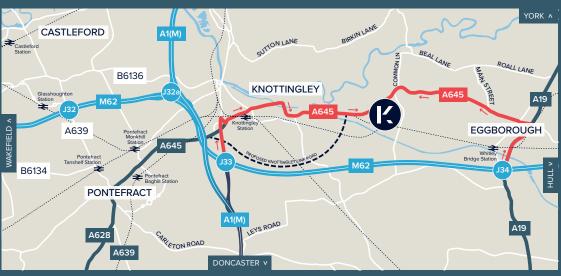

Konect62 Distribution Park WF11 8DS J33 & J34 M62

konect62.com

Located on the crucial axis of the M62 and A1(M) motorways, K161 is strategically positioned to address local, regional and country-wide markets.