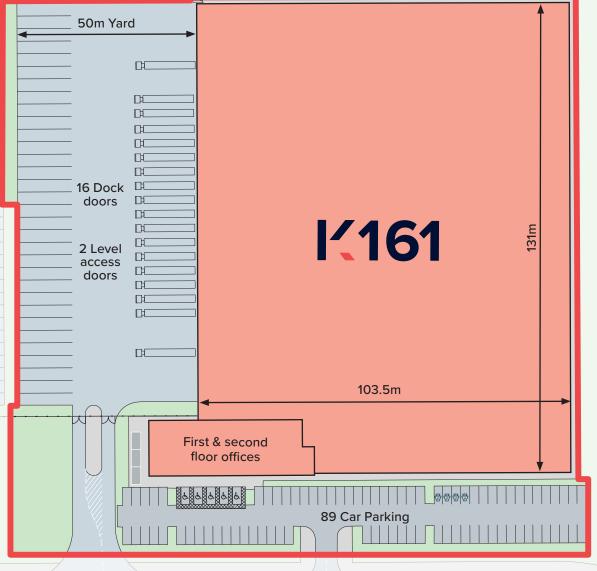

#### **Specification overview**

2 level access doors

50kN/M2 floor loading

4 EV charging points

16 dock doors & levellers

Up to 130kN point loading

**15**%

roof

lights

15m clear eaves height

50m concrete goods yard

1MVA minimum power capacity

89 Car parking spaces

**BREEAM** 'Excellent' rating

FM2

flooring

### PHASE 1 on site now

Speculatively built unit

**161,860 sq ft** (15,037 sq m)

MAIN ENTRANCE

148,419 sq ft (13,788 sq m) ground & first floor offices