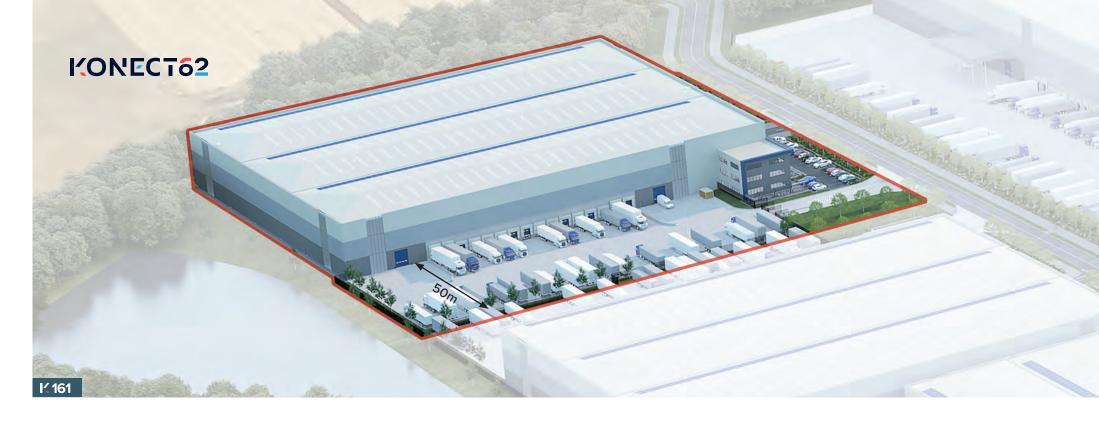

# **Grade-A space**

in a fast-growing commercial park

K161 is a high-quality unit, with 15m clear eaves and a secure 50m goods yard, plus substantial dock and level access door provision. The separate car park includes EV charging spaces, whilst the two storey offices are accessed via a prestige atrium and lift.

#### **Specification overview**

2 level access doors

50kN/M2 floor loading

4 EV charging points

16 dock doors & levellers

Up to 130kN point loading

**15**%

roof

lights

15m clear eaves height

50m concrete goods yard

1MVA minimum power capacity

89 Car parking spaces

**BREEAM** 'Excellent' rating

FM2

flooring