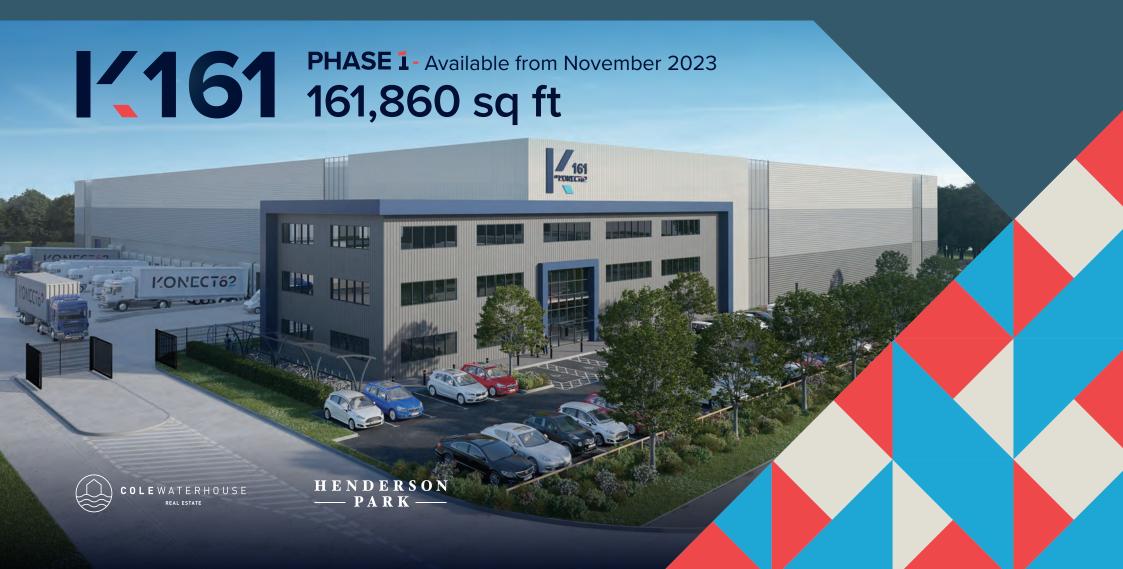

## Introducing

**1**(161

K161 will be ready for occupation from November 2023 with the potential for early access for tenant fit out.

### PHASE 1 on site now

Speculatively built unit

**161,860 sq ft** (15,037 sq m)

MAIN ENTRANCE

148,419 sq ft (13,788 sq m) ground & first floor offices