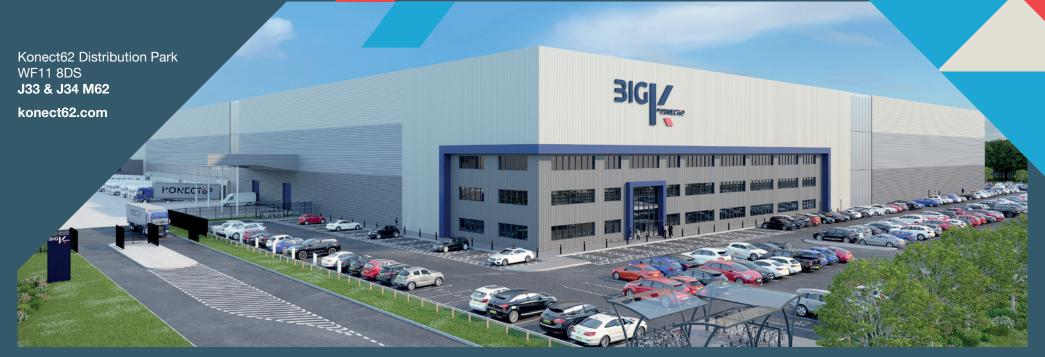

73

32 minutes

via the M62

Doil Dorto

85 minutes from Port of Immingham

| Key Locations   | Miles | Hr:Min |
|-----------------|-------|--------|
| M62 J34         | 3     | 0:06   |
| M62 J33         | 4     | 0:06   |
| M62 J32 - A1(M) | 9     | 0:13   |
| M1 J47          | 15    | 0:22   |
| Leeds           | 22    | 0:32   |
| York            | 23    | 0:35   |
| Manchester      | 59    | 1:27   |
| Newcastle       | 105   | 2:37   |
| Birmingham      | 111   | 2:46   |
| London          | 180   | 4:30   |
|                 |       |        |
| Airports        | Miles | Hr:Min |

| Rail Ports         | Miles | Hr:Min |
|--------------------|-------|--------|
| Konect (TBA)       | 0.25  | 0:01   |
| Maritime Wakefield | 11    | 0:16   |
| iPort Doncaster    | 24    | 0:35   |
| Sea Ports          | Miles | Hr:Min |
| Hull/Immingham     | 57    | 1:25   |
| Liverpool          | 94    | 2:21   |
| Teesport           | 78    | 1:57   |
| Bristol            | 198   | 4:57   |