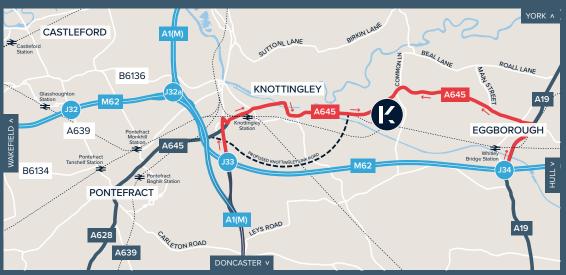

BIG IX
PHASE 2

MAIN ENTRANCE

A645

Tit J33/M62

Konect62 Distribution Park WF11 8DS J33 & J34 M62

konect62.com

Located on the crucial axis of the M62 and A1(M) motorways, K61 is strategically positioned to address local, regional and country-wide markets.

Nearly 3.2 million consumers live within 45 minutes from K61 by van, while 37 million people fall within a single 4.5 hour journey.

K61 is also ideally situated to address international markets, with a number of sea ports and the main UK air freight hubs all accessible within 4.5 hours.