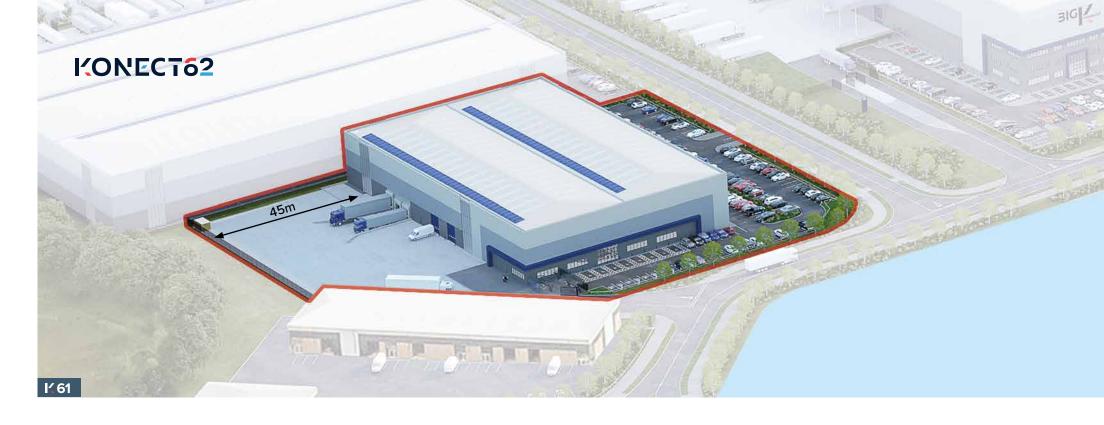

**8 EV** charging points

3 dock doors & levellers

45m

concrete goods yard

**15**% roof lights

12.5m clear eaves height power capacity

148 Car parking spaces

0.5MVA