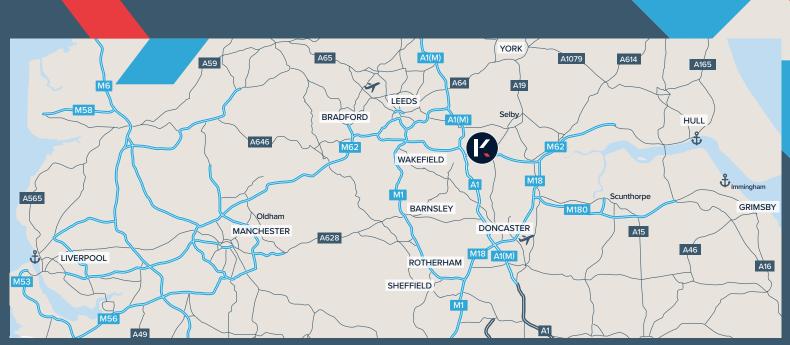

BIG IX
PHASE 2

MAIN ENTRANCE

A645

Tit J33/M62

Konect62 Distribution Park WF11 8DS J33 & J34 M62

konect62.com

Located on the crucial axis of the M62 and A1(M) motorways, K61 is strategically positioned to address local, regional and country-wide markets.

Nearly 3.2 million consumers live within 45 minutes from K61 by van, while 37 million people fall within a single 4.5 hour journey.

K61 is also ideally situated to address international markets, with a number of sea ports and the main UK air freight hubs all accessible within 4.5 hours.