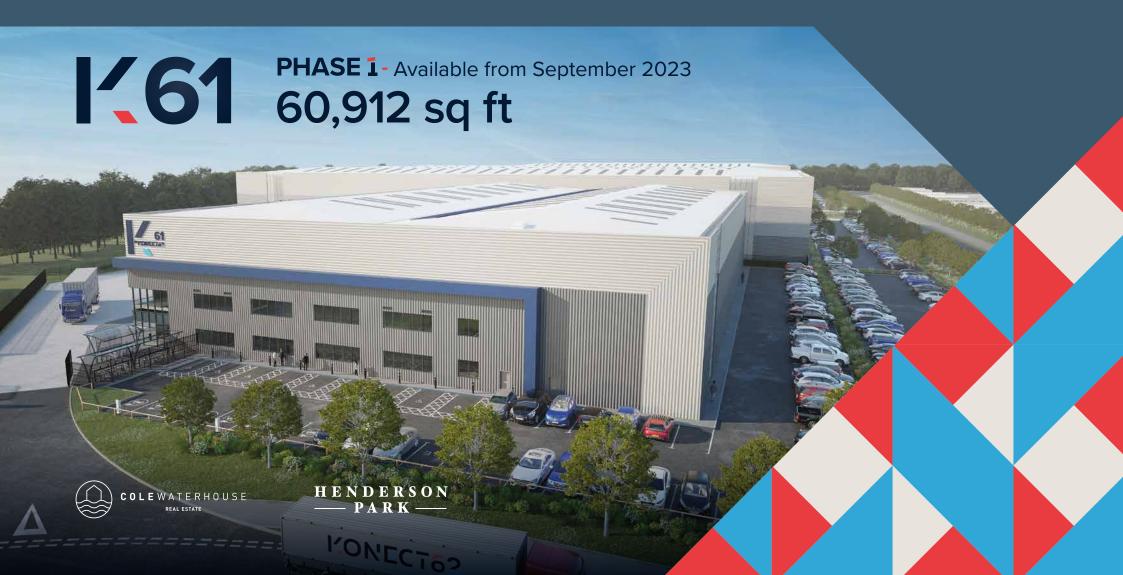

## Introducing

**1461** 

# PHASE 1 on site now

Speculatively built unit **60,912 sq ft (5,651 sq m)**5,500 sq ft (510.92 sq m) ground & first floor offices

MAIN ENTRANCE