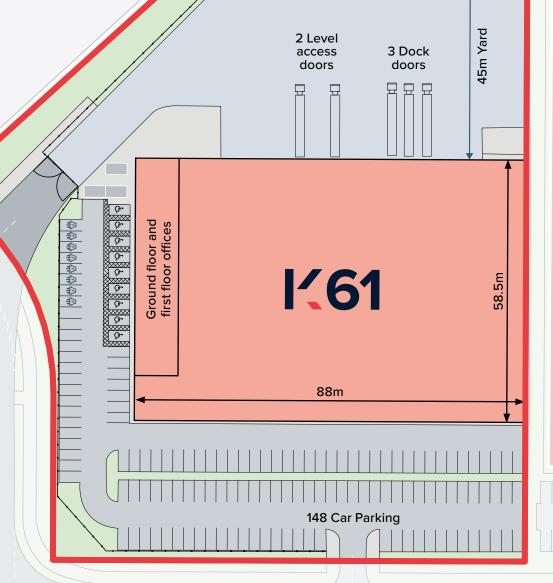

#### **Specification overview**

2 level access doors

KN

floor

loading

带

50kN/M2

Up to 130kN point loading

**8 EV** charging points

3 dock doors & levellers

45m

concrete goods yard

**15**% roof lights

12.5m clear eaves height power capacity

148 Car parking spaces

0.5MVA

# PHASE 1 on site now

Speculatively built unit **60,912 sq ft (5,651 sq m)**5,500 sq ft (510.92 sq m) ground & first floor offices

MAIN ENTRANCE