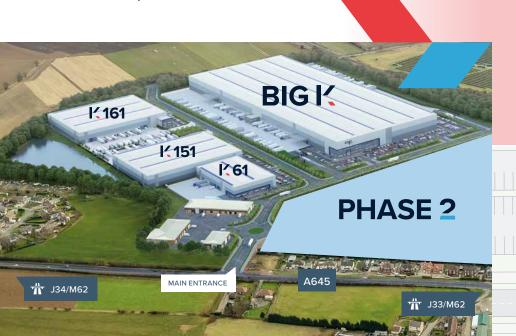

K151's specification minimises operation costs. It will have a BREEAM 'Excellent' rating and an EPC rating of 'A'.

K151 is one of three speculatively built opportunities available from Q3 2023 at the fast-growing Konect62 industrial park.

MAIN ENTRANCE

Konect62 Distribution Park WF11 8DS J33 & J34 M62

konect62.com

Located on the crucial axis of the M62 and A1(M) motorways, K151 is strategically positioned to address local, regional and country-wide markets.