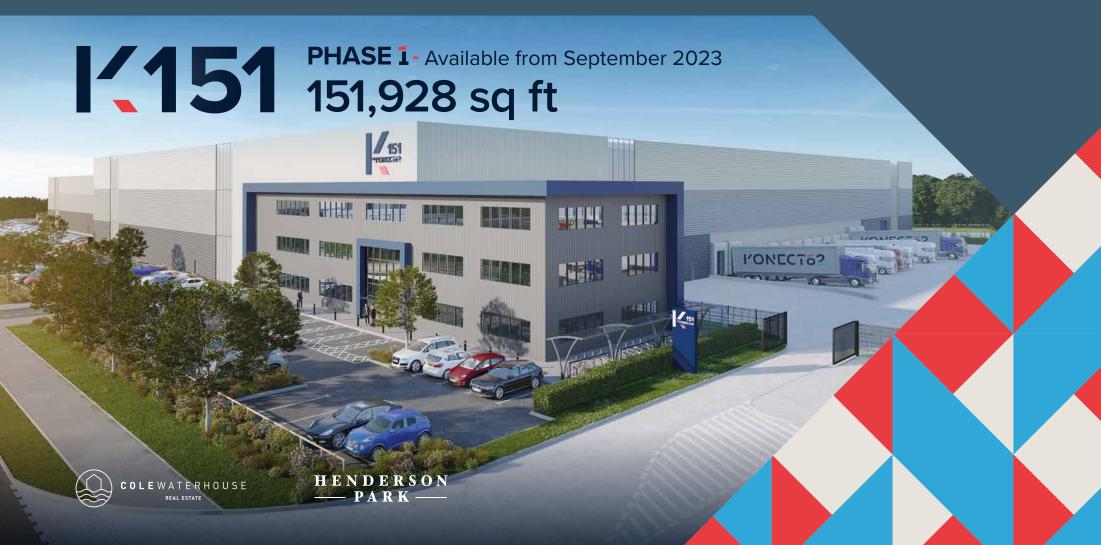

### Introducing

**1/151** 

# Grade-A space in a fast-growing commercial park

See the progress at konect62.com/progress

K151 is a high-quality unit, with 15m clear eaves and a secure 50m goods yard, plus substantial dock and level access door provision. The separate car park includes EV charging spaces, whilst the two storey offices are accessed via a prestige atrium and lift.

K151's specification minimises operation costs. It will have a BREEAM 'Excellent' rating and an EPC rating of 'A'.

K151 is one of three speculatively built opportunities available from Q3 2023 at the fast-growing Konect62 industrial park.

K151 will be ready for occupation from September 2023 with the potential for early access for tenant fit out.

## PHASE 1 on site now

Speculatively built unit

**151,928 sq ft** (14,115 sq m)

13,430 sq ft (1,248 sq m) ground & first floor offices