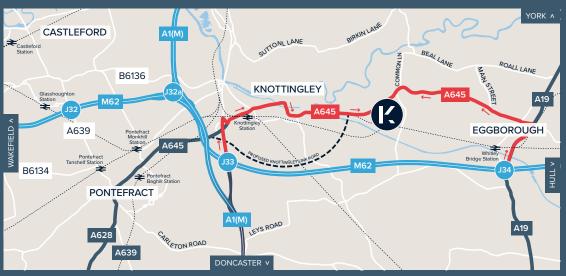

Fast access to the M62 & South Yorkshire Spec build warehouse available from Q3 2023 Design and build available

Konect62 Distribution Park WF11 8DS J33 & J34 M62

konect62.com

MAIN ENTRANCE

Konect62 Distribution Park WF11 8DS J33 & J34 M62

konect62.com

Located on the crucial axis of the M62 and A1(M) motorways, K151 is strategically positioned to address local, regional and country-wide markets.