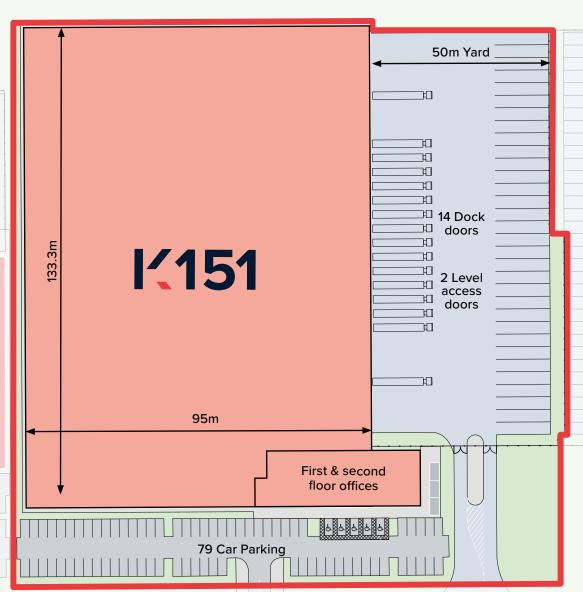

#### **Specification overview**

2 level access doors

50kN/M2 floor loading

4 EV charging points

14 dock doors & levellers

Up to 130kN point loading

g

15m clear eaves height

50m int concrete g goods yard

15% roof lights

1MVA es minimum power capacity

79 Car parking spaces

BREEAM 'Excellent' rating

FM2 flooring surface

## PHASE 1 on site now

Speculatively built unit

**151,928 sq ft** (14,115 sq m)

13,430 sq ft (1,248 sq m) ground & first floor offices