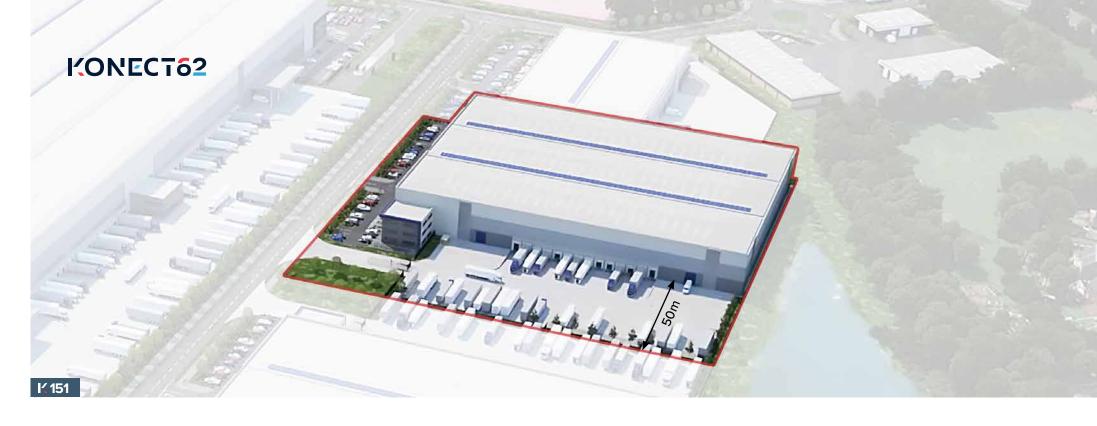

# Grade-A space in a fast-growing commercial park

See the progress at konect62.com/progress

K151 is a high-quality unit, with 15m clear eaves and a secure 50m goods yard, plus substantial dock and level access door provision. The separate car park includes EV charging spaces, whilst the two storey offices are accessed via a prestige atrium and lift.

#### **Specification overview**

2 level access doors

50kN/M2 floor loading

4 EV charging points

14 dock doors & levellers

Up to 130kN point loading

g

15m clear eaves height

50m int concrete g goods yard

15% roof lights

1MVA es minimum power capacity

79 Car parking spaces

BREEAM 'Excellent' rating

FM2 flooring surface